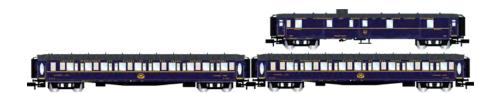

#### HN4395

FS, 3-unit set of UIC-Z Eurofima coaches, "C1" livery, including 1 1st class coach and 2 2nd class coaches, period IV-V

HN4402

H

CIWL, 3-unit set of coaches "Train Bleu", including 1 luggage van and 2 sleeping coaches Lx, period III

CIWL, 3-unit set of coaches "Train Bleu", including 1 restaurant coach and 2 sleeping coaches Lx, period III