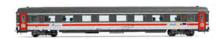

#### HL4050

FS, 2nd class coach UIC-Z1, grey/white "Intercity Giorno" livery with red stripe, period VI

Fotomontage

#### HL4051

FS, 2nd class coach UIC-Z1, blue "Intercity Notte Basic" livery with red stripe, period VI

Fotomontage

HO

TT