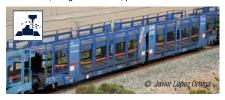

#### HL2666

FS, diesel railcar ALn 668 series 3100, white livery, "Kimbo", period V

#### HL2667

FER, 2-unit set of diesel railcars ALn 668 series 1000, FER livery, motorized + dummy, period, period V-VI