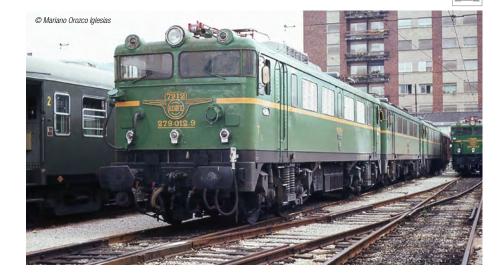

#### HN2562/HN2562S

RENFE, electric locomotive class 279, "Taxi" livery, period V