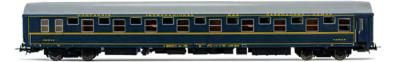

#### HN4407

RENFE, 2-unit set of sleeping coaches T2, "Largo Recorrido" livery, period IV-V

#### HN4408

RENFE, sleeping coach T2, "Renfe Operadora" livery, period V