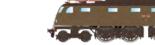

#### HR2884/HR2884S

Union Pacific, heavy freight train steam locomotive 4014 "Big Boy", Heritage Edition, with fuel tender, period VI