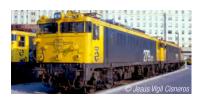

#### HN2557/HN2557D

RENFE, electric locomotive class 252, "Taxi" livery, period V

Fotomontage