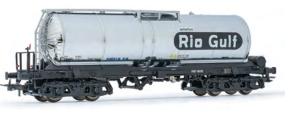

#### HJ6236

TRANSFESA/HISPANAUTO, 3-axle car transporter Laeks, "Mega Car Carrier", period VI

#### HE6040

TRANSFESA/HISPANAUTO, 3-axle car transporter Laeks, "Mega Car Carrier", period VI