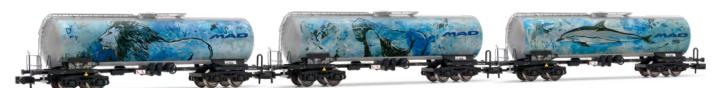

#### HN6600

D-BSAS, 3-unit set of 4-axle tank wagons Zacns, "MAD", period VI

Fotomontage