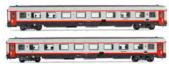

#### HL4674

DB, 3-unit set of additional coaches ICE 1 BR 401, white/red livery, including 1 restaurant coach and 2 2nd class coaches, period IV-V

#### HL4677

DB, 2-unit set of additional coaches ICE 1 BR 401, white/red livery, including 1 1st class coach and 1 2nd class coach, period IV-V