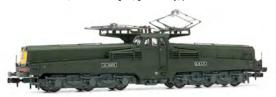

#### HN2549/HN2549S

SNCF, electric locomotive CC 14111, with 4 headlights, blue livery, period III

HN2564/HN2564S

DB, electric locomotive 103 004, beige/red livery with dark grey roof, single arm pantograph, period IV

#### HN2550/HN2550S

SNCF, electric locomotive CC 14132, with 2 headlights, green livery, period IV

Fotomontage