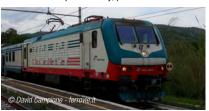

#### HL2663

FS Trenitalia, 2-unit set of electric locomotives E.464 (both motorized), "Frecciabianca" livery, period VI

#### HL2664

FS Trenitalia, electric locomotive E.464 464, "Quattroseiguattro" livery, period VI

FS Trenitalia, 3-unit set of Vivalto coaches, DPR

livery with old "Vivalto" logo, including 1 coach with

driver's cab and 2 intermediate coaches, period VI

HL2665

FS Trenitalia, electric locomotive E.464, "Intercity" livery, period VI