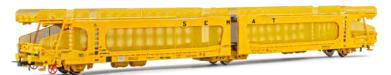

#### HE2005/HE2005D/HE2005S

RENFE, electric locomotive class 279, green/yellow livery, period IV