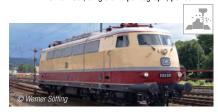

#### HN2563/HN2563S

DB, electric locomotive E 03 001, beige/red livery with silver roof, single arm pantograph, period III