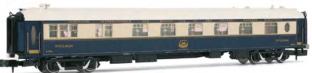

#### HN4399

HN4400

N

TT

Pullman Express Service Coach with type MD bogies, for higher speeds, period IV-V

Fotomontage

VSOE, 2-unit set of sleeping coaches for "Venice Simplon Orient Express" train, period IV-V