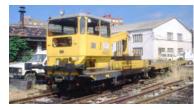

#### HE2008/HE2008D

RENFE, maintenance vehicle type KLV 53, yellow livery, period IV

@ Mariano Orozco Iglesias