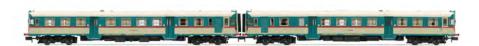

#### HN2554/HN2554S

RENFE, 2-unit set of diesel railcars ALn 668 series 1900, original FS livery, curved glasses, period IV

Fotomontage