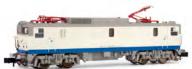

#### HE2005/HE2005D/HE2005S

RENFE, electric locomotive class 279, green/yellow livery, period IV

#### HE2006/HE2006D/HE2006S

RENFE, electric locomotive class 279, "Taxi" livery, period V

© Jesús Vigil Cisneros