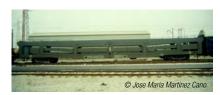

#### HE4015

RENFE, 3-unit set, olive green livery, including 1 coach 12100 and 2 wagons PMM (1 loaded with tank), period V

Fotomontage