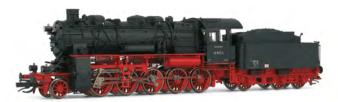

#### HR2889/HR2889ACS/HR2889S

DB, steam locomotive class 56.20, 3-dome symetrical boiler, black/red livery, period III

#### HR2890/HR2890S

DR, steam locomotive class 56.20, 3-dome boiler, black/red livery, period III

DRG, steam locomotive class 56.20, 3-dome boiler, black/red livery, period II