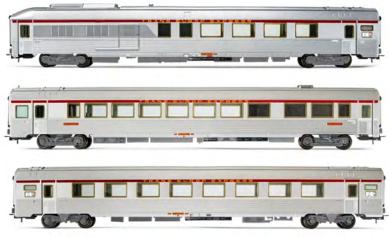

#### HN4397

RENFE, 3-unit set of coaches "Al-Andalus", including 2 sleeping coaches WL and 1 coach 10000, period IV-V

SNCF/RENFE, 6-unit base set, Talgo "Francisco de Goya" (Paris - Madrid), blue and white livery, period V

Fotomontage

#### HN4356

SNCF/RENFE, 3-unit set of additional coaches,

SNCF/RENFE, 2-unit set of additional sleeping coaches, Talgo "Francisco de Goya" (Paris - Madrid), blue and white livery, period V

NEED NO.

Talgo "Francisco de Goya" (Paris - Madrid), blue

and white livery, including 1 restaurant coach, 1

bar coach, 1 "Superreclinable" coach, period V

Fotomontage