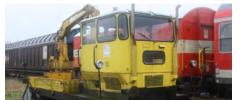

## HR2910/HR2910D

Maintenance vehicle type KLV 53, yellow livery, "Sirti", period V