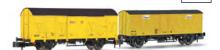

AZVI, 2-unit set of 2-axle closed wagons, yellow livery, including 1 J2 wagon and 1 J3 wagon, period V-VI

Fotomontage