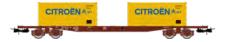

#### HJ6242

SNCF, 4-axle container wagon Sgss, loaded with 2 20' containers "Citroën", period IV