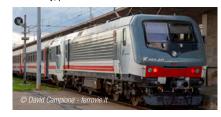

#### HL2663

FS Trenitalia, 2-unit set of electric locomotives E.464 (both motorized), "Frecciabianca" livery, period VI

#### HL2664

FS Trenitalia, electric locomotive E.464 464, "Quattroseiguattro" livery, period VI

FS Trenitalia, 3-unit set of Vivalto coaches, DPR

livery with old "Vivalto" logo, including 1 coach with

driver's cab and 2 intermediate coaches, period VI

HL2665

FS Trenitalia, electric locomotive E.464, "Intercity" livery, period VI