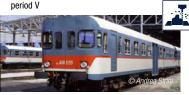

#### HN2552/HN2552S

FS, 2-unit set of diesel railcars ALn 668 series 3100, original light blue/beige livery, flat glasses, period V