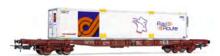

#### HJ6243

TOUAX, 4-axle container wagon S70 with swap body "Rail Route", period V

Fotomontage

#### HJ6244

TOUAX, 4-axle container wagon S70 with swap body "Trans-Fer", period V

Fotomontage