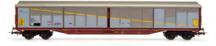

#### HE6046

RENFE, 4-axle wagon with sliding walls JJPD, brown/silver livery, period IV

Fotomontage