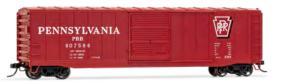

#### HR6586A/B/C/D

Pennsylvania Railroad, US-Boxcar, running number 607592, period III

Fotomontage

TT

HO