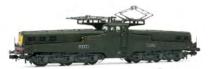

#### HN2547/HN2547S

SNCF, electric locomotive CC 14004, with 4 headlights, blue livery, period III

#### HN2548/HN2548S

SNCF, electric locomotive CC 14005, with 4 headlights, green livery, period IV

TT

HO

Fotomontage