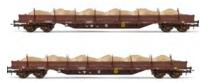

#### HR6524

DB, 4-axle flat wagon Res, black/grey livery, loaded with wire coils, period IV

Fotomontage

#### HR6526

DR, 2-unit set of 4-axle flat wagons Res, brown livery, loaded with sand, period IV

Fotomontage