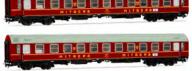

#### HN2551/HN2551S

 $FS, \ 2-unit \ set \ of \ diesel \ railcars \ ALn \ 668 \ series \ 1900, \ original \ light \ blue/beige \ livery, \ curved \ glasses, \ period \ IV$ 

Fotomontage

НО

N

. .

\_