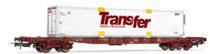

#### HJ6244

TOUAX, 4-axle container wagon S70 with swap body "Trans-Fer", period V

Fotomontage