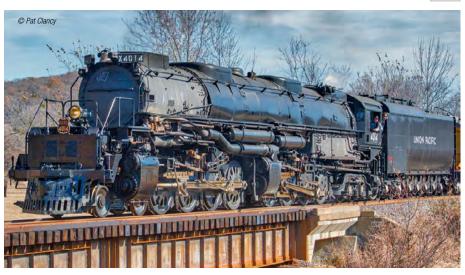

#### HR2884/HR2884S

Union Pacific, heavy freight train steam locomotive 4014 "Big Boy", Heritage Edition, with fuel tender, period VI