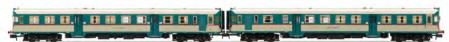

#### HN2554/HN2554S

RENFE, 2-unit set of diesel railcars ALn 668 series 1900, original FS livery, curved glasses, period IV

Fotomontage