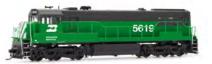

#### HR2888/HR2888S

Burlington Northern, diesel locomotive U25C, running number 5619, period III

Fotomontage