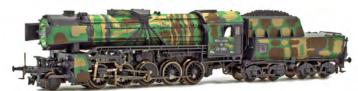

#### HN2485/HN2485S

DRB, steam locomotive 42 1083, camouflage livery, period IIc

Fotomontage