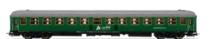

#### HN4391

EuroCity "Mozart", 3-unit set of coaches, including 1st class coach of ÖBB in orange livery, 1st class coach of SNCF in grey livery and 1 restaurant coach of DB in beige/red livery, period IV-V

#### HN4390

EuroCity "Mozart", 3-unit set of ÖBB 2nd class coaches, orange and red livery, period IV-V

N

• •

SNCB, 3-unit set including 1 sleeping coach T2 in blue livery, 1 car transporter DD DEV in blue livery and 1 coach Bc I6 in blue/red livery, period IV-V