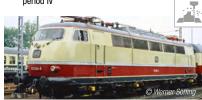

#### HN2565/HN2565S

DB, electric locomotive 103 140, orient red livery, single arm pantograph, period IV