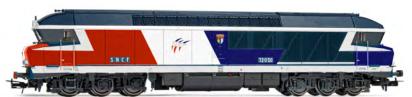

#### HJ2605

SNCF, diesel locomotive CC 72030, "Tricolore" livery, period IV

Fotomontage