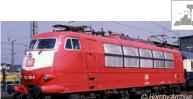

#### HN2565/HN2565S

DB, electric locomotive 103 140, orient red livery, single arm pantograph, period IV

#### HN2566/HN2566S

RailAdventure, electric locomotive 103 222-6, with long cabins, single arm pantograph, grey livery,

RENFE, electric locomotive class 269, "Grandes Lineas" livery, period V-VI

Fotomontage