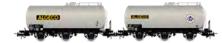

#### HN6598

D-KFH, 4-axle isolated gas tank wagon, white/orange livery, "Carbo", period V-VI