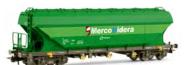

#### **HE6047**

RENFE, 4-axle hopper wagon with flat walls TT5 for cereal transport, green/grey livery, "Merconidera", period V

Fotomontage