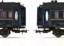

#### HN4407

RENFE, 2-unit set of sleeping coaches T2, "Largo Recorrido" livery, period IV-V

#### HN4408

RENFE, sleeping coach T2, "Renfe Operadora" livery, period V