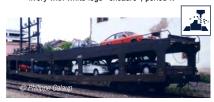

#### HJ6236

TRANSFESA/HISPANAUTO, 3-axle car transporter Laeks, "Mega Car Carrier", period VI