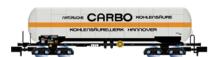

#### HN6598

D-KFH, 4-axle isolated gas tank wagon, white/orange livery, "Carbo", period V-VI