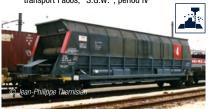

#### HN6553

Fotomontage

SNCF, 2-unit set of 4-axle hopper wagons for coal transport Faoos, "S.G.W.", period IV