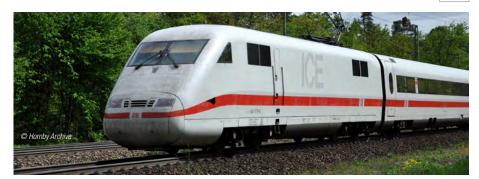

#### HL4674

DB, 3-unit set of additional coaches ICE 1 BR 401, white/red livery, including 1 restaurant coach and 2 2nd class coaches, period IV-V

#### HL4677

DB, 2-unit set of additional coaches ICE 1 BR 401, white/red livery, including 1 1st class coach and 1 2nd class coach, period IV-V

#### HL4676

DB AG, 3-unit set of additional coaches ICE 1 BR 401, white/red livery, including 1 restaurant coach and 2 2nd class coaches, Tz 181 "Interlaken", period V-VI

#### HL4679

DB AG, 2-unit set of additional coaches ICE 1 BR 401, white/red livery, including 1 1st class coach and 1 2nd class coach, Tz 181 "Interlaken", period V-VI

DB AG, 3-unit set of additional coaches ICE 1 BR 401, white/red livery, including 1 restaurant coach and 2 2nd class coaches, Tz 157 "Landshut", period VI

#### HL4678

DB AG, 2-unit set of additional coaches ICE 1 BR 401, white/red livery, including 1 1st class coach and 1 2nd class coach, Tz 157 "Landshut", period VI