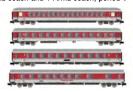

#### HL4674

DB, 3-unit set of additional coaches ICE 1 BR 401, white/red livery, including 1 restaurant coach and 2 2nd class coaches, period IV-V

#### HL4677

DB, 2-unit set of additional coaches ICE 1 BR 401, white/red livery, including 1 1st class coach and 1 2nd class coach, period IV-V

#### HL4676

DB AG, 3-unit set of additional coaches ICE 1 BR 401, white/red livery, including 1 restaurant coach and 2 2nd class coaches, Tz 181 "Interlaken", period V-VI