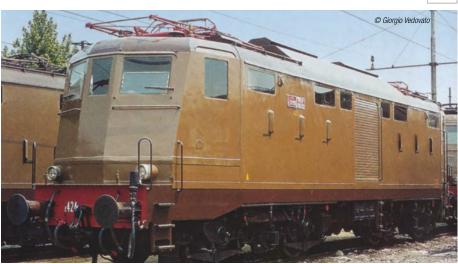

#### HR2873/HR2873S

FS, electric locomotive E.424, castano/isabella livery, period IV

## HR2874/HR2874S

FS, electric locomotive E.424, isabella livery, period V