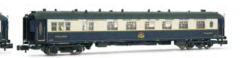

#### HJ4161

SNCB, sleeping coach T2, CIWL livery with TEN logo, period IV

Fotomontage