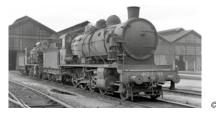

#### HR2889/HR2889ACS/HR2889S

DB, steam locomotive class 56.20, 3-dome symetrical boiler, black/red livery, period III

#### HR2890/HR2890S

DR, steam locomotive class 56.20, 3-dome boiler, black/red livery, period III

DRG, steam locomotive class 56.20, 3-dome boiler, black/red livery, period II