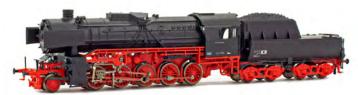

#### HN2486/HN2486S

DB, steam locomotive 42 2332, black/red livery, with 3rd headlight, period III

Fotomontage

#### HN2487/HN2487S

DR, steam locomotive 42 1792, black/red livery, with 3rd headlight, period III

Fotomontage