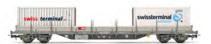

#### HR6527

SBB, 4-axle flat wagon Res, silver livery, loaded with 2 20' "Swissterminal" container, period V

Fotomontage