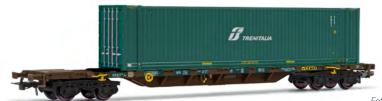

#### HR6576

FS CEMAT, 4-axle container wagon Sgnss, brown livery, loaded with 45' container "Trenitalia", period V-VI

Fotomontage