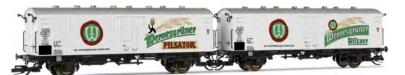

#### HN9741

DR, 2-unit set of 2-axle ferryboat refrigerated wagons, "Wernesgrüner Pilsator" & "Wernesgrüner Pilsener", period IV

Fotomontage