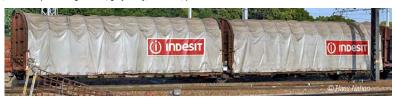

#### HR6570

FS, 3-axle tarpaulin wagon Lails, grey livery, "Indesit", period V

24

TT

HO