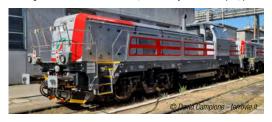

#### HR2897/HR2897S

Mercitalia Shunting & Terminal, diesel shunting locomotive EffiShunter 1000, red/grey livery with white stripes, period VI

#### HR2900/HR2900S

Mercitalia Rail, diesel shunting locomotive EffiShunter 1000, silver livery with red stripes, period VI