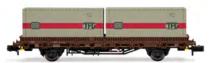

#### HN4405

SNCF, 2-unit set of sleeping coaches T2, blue livery with logo "nouille", period IV-V