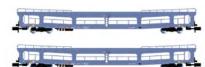

#### HN4409

DR, 2-unit set, car transporter DDm, blue livery, period IV-V

#### HN4410

DB AG, 2-unit set, car transporter DDm, blue livery, period V