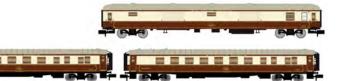

#### HN4359

DB, 4-unit set of coaches, blue, green and blue/red livery, including 1 Aüm coach, 2 Büm coaches and 1 ARüm<sup>217</sup> coach, period IV