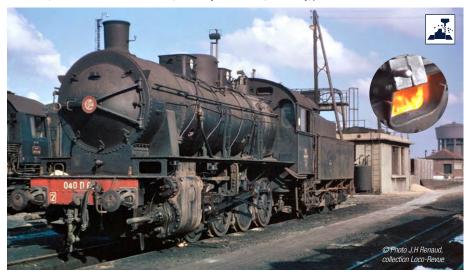

#### HJ2415/HJ2415S

SNCF, steam locomotive 140 C 133, with tender 18 B 12 (région Est), green/black livery with red stripes, period III

© Loco-Revue

#### HJ2416/HJ2416S

SNCF, steam locomotive 140 C 158, with tender 18 B 521 (région Ouest) in black livery, period III

© 53A Models of Hull Collection (R Munday)

#### HJ2417/HJ2417S

SNCF, steam locomotive 040 D 507 Nord, 3-dome symetrical boiler, black livery, period III