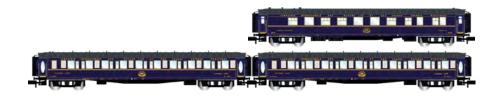

HN4398

VSOE, 3-unit set of coaches for "Venice Simplon Orient Express" train, including 1 restaurant coach, 1 restaurant coach with kitchen and 1 service coach, period IV-V

Fotomontage

#### HN4399

HN4400

N

TT

Pullman Express Service Coach with type MD bogies, for higher speeds, period IV-V

Fotomontage

VSOE, 2-unit set of sleeping coaches for "Venice Simplon Orient Express" train, period IV-V