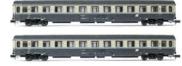

#### HN4391

EuroCity "Mozart", 3-unit set of coaches, including 1st class coach of ÖBB in orange livery, 1st class coach of SNCF in grey livery and 1 restaurant coach of DB in beige/red livery, period IV-V

#### HN4390

EuroCity "Mozart", 3-unit set of ÖBB 2nd class coaches, orange and red livery, period IV-V

N

• •

SNCB, 3-unit set including 1 sleeping coach T2 in blue livery, 1 car transporter DD DEV in blue livery and 1 coach Bc I6 in blue/red livery, period IV-V