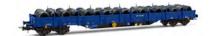

#### HR6524

DB, 4-axle flat wagon Res, black/grey livery, loaded with wire coils, period IV

Fotomontage