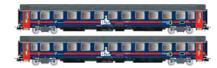

#### HN4391

EuroCity "Mozart", 3-unit set of coaches, including 1st class coach of ÖBB in orange livery, 1st class coach of SNCF in grey livery and 1 restaurant coach of DB in beige/red livery, period IV-V

#### HN4390

EuroCity "Mozart", 3-unit set of ÖBB 2nd class coaches, orange and red livery, period IV-V

N

• •

SNCB, 3-unit set including 1 sleeping coach T2 in blue livery, 1 car transporter DD DEV in blue livery and 1 coach Bc I6 in blue/red livery, period IV-V