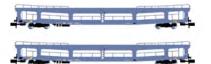

#### HN4409

DR, 2-unit set, car transporter DDm, blue livery, period IV-V

#### HN4410

DB AG, 2-unit set, car transporter DDm, blue livery, period V