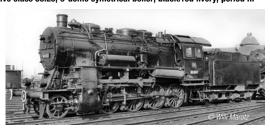

#### HN2485/HN2485S

DRB, steam locomotive 42 1083, camouflage livery, period IIc

Fotomontage