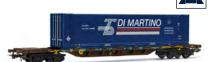

#### HR6577

FS CEMAT, 4-axle container wagon Sgnss, brown livery, loaded with 45' container "Di Martino", period V-VI

Fotomontage