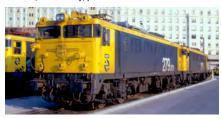

#### HE2006/HE2006D/HE2006S

RENFE, electric locomotive class 279, "Taxi" livery, period V

© Jesús Vigil Cisneros