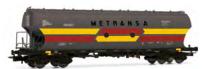

#### HE6048

RENFE, 4-axle hopper wagon PTT with rounded walls, dark grey livery, "Metransa", period IV

Fotomontage