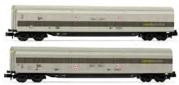

#### HR6582

FS Trenitalia, 4-axle wagon with sliding walls Habils with red/green "FS Trenitalia" Logo, period VI

SBB, 4-axle wagon with sliding walls Habils, "Aproz", period V

Fotomontage

Fotomontage

Fotomontage