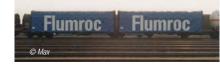

#### HJ6238

SNCF, 3-axle tarpaulin wagon Lails, blue livery, "Flumroc", period IV