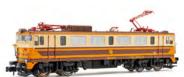

#### HN2561/HN2561S

RENFE, electric locomotive class 269, "Estrella" livery, period IV

Fotomontage