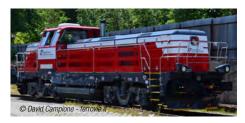

#### HR2897/HR2897S

Mercitalia Shunting & Terminal, diesel shunting locomotive EffiShunter 1000, red/grey livery with white stripes, period VI