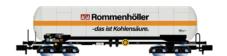

#### HN6599

DB, 4-axle isolated gas tank wagon, white/orange livery, "Rommenhöller", period IV