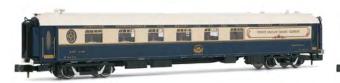

HN4398

VSOE, 3-unit set of coaches for "Venice Simplon Orient Express" train, including 1 restaurant coach, 1 restaurant coach with kitchen and 1 service coach, period IV-V

Fotomontage