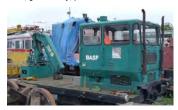

#### HR2913/HR2913D

BASF, maintenance vehicle type KLV 53, green livery, period V