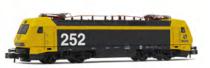

#### HN2555/HN2555D

RENFE, electric locomotive class 252, "AVE" livery, period V

Fotomontage