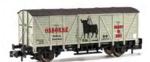

#### HN6556

RENFE, 2-axle closed wagon J300.000, "Osborne", period III

Fotomontage