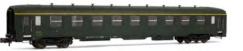

#### HN4360

DB AG, 4-unit set of "InterCity" coaches, red/white livery, including 1 Apmz coach, 1 Bm coach, 1 Bpmz coach and 1 Armz coach, period V