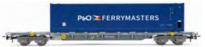

#### HJ6240

F-NOVA, 4-axle container wagon Sgss, loaded with 45' container "P&O Ferrymasters", period VI

Fotomontage