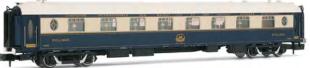

#### HN4399

HN4400

N

TT

Pullman Express Service Coach with type MD bogies, for higher speeds, period IV-V

Fotomontage

VSOE, 2-unit set of sleeping coaches for "Venice Simplon Orient Express" train, period IV-V