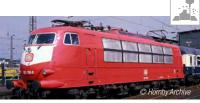

#### HN2563/HN2563S

DB, electric locomotive E 03 001, beige/red livery with silver roof, single arm pantograph, period III