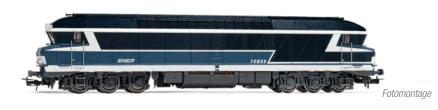

#### HJ2604

SNCF, diesel locomotive CC 72068, "Multiservice" livery, period V

HO

N

TT