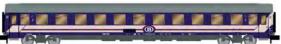

#### HN4396

RENFE, 3-unit set of coaches "Al-Andalus", including 2 restaurant coaches WR and 1 luggage van DD-8100, period IV-V

#### HN4397

RENFE, 3-unit set of coaches "Al-Andalus", including 2 sleeping coaches WL and 1 coach 10000, period IV-V

SNCF/RENFE, 6-unit base set, Talgo "Francisco de Goya" (Paris - Madrid), blue and white livery, period V