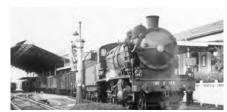

#### HR2889/HR2889ACS/HR2889S

DB, steam locomotive class 56.20, 3-dome symetrical boiler, black/red livery, period III

#### HR2890/HR2890S

DR, steam locomotive class 56.20, 3-dome boiler, black/red livery, period III

DRG, steam locomotive class 56.20, 3-dome boiler, black/red livery, period II