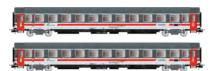

#### HN2552/HN2552S

FS, 2-unit set of diesel railcars ALn 668 series 3100, original light blue/beige livery, flat glasses, period V

#### HN2553/HN2553S

FS, 2-unit set of diesel railcars ALn 668 series 1200, XMPR livery, flat glasses, period V