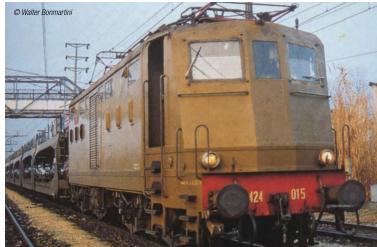

#### HR2873/HR2873S

FS, electric locomotive E.424, castano/isabella livery, period IV

## HR2874/HR2874S

FS, electric locomotive E.424, isabella livery, period V