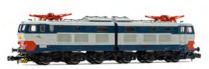

#### HN2531/HN2531S

FS, electric locomotive E.656, 2nd series, blue/grey livery, period IV

Fotomontage

## HN2532/HN2532S

FS, electric locomotive E.656, 5th series, XMPR livery, period V-VI

Fotomontage

#### HN2533/HN2533S

FS, electric locomotive E.656, 5th series, blue/grey livery, period IV-V

Fotomontage