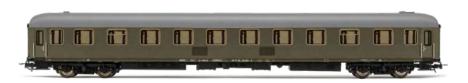

#### HN4359

DB, 4-unit set of coaches, blue, green and blue/red livery, including 1 Aüm coach, 2 Büm coaches and 1 ARüm<sup>217</sup> coach, period IV