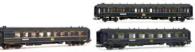

HN4398

VSOE, 3-unit set of coaches for "Venice Simplon Orient Express" train, including 1 restaurant coach, 1 restaurant coach with kitchen and 1 service coach, period IV-V

Fotomontage

#### HN4399

HN4400

N

TT

Pullman Express Service Coach with type MD bogies, for higher speeds, period IV-V

Fotomontage

VSOE, 2-unit set of sleeping coaches for "Venice Simplon Orient Express" train, period IV-V