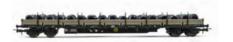

#### HR6527

SBB, 4-axle flat wagon Res, silver livery, loaded with 2 20' "Swissterminal" container, period V

Fotomontage