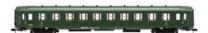

#### HN4359

DB, 4-unit set of coaches, blue, green and blue/red livery, including 1 Aüm coach, 2 Büm coaches and 1 ARüm<sup>217</sup> coach, period IV