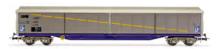

#### HE6046

RENFE, 4-axle wagon with sliding walls JJPD, brown/silver livery, period IV

Fotomontage