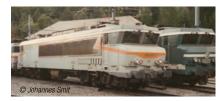

#### HE2007/HE2007D/HE2007S

RENFE, electric locomotive class 269, "Milrayas" livery, period IV

@ Mariano Orozco Iglesias