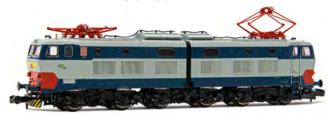

#### HN2531/HN2531S

FS, electric locomotive E.656, 2nd series, blue/grey livery, period IV

Fotomontage

## HN2532/HN2532S

FS, electric locomotive E.656, 5th series, XMPR livery, period V-VI

Fotomontage

#### HN2533/HN2533S

FS, electric locomotive E.656, 5th series, blue/grey livery, period IV-V

Fotomontage