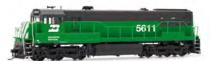

#### HR2887/HR2887S

Burlington Northern, diesel locomotive U25C, running number 5611, period III

Fotomontage