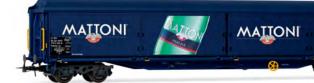

#### HN6579

RENFE, 2-unit set of 2-axle closed wagons JPD, "Mahou", period IV

RENFE, 2-unit set of 4-axle hopper wagons Faoos,

brown livery, "Transfesa", period IV-V

Fotomontage