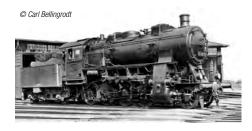

#### HJ2415/HJ2415S

SNCF, steam locomotive 140 C 133, with tender 18 B 12 (région Est), green/black livery with red stripes, period III

© Loco-Revue