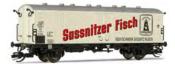

#### HN9740

DR, 2-axle ferryboat refrigerated wagon, "VEB Fischwerk Sassnitz", period IV

Fotomontage