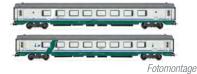

#### HR4353

FS, 2-units set of Gran Confort 1985 open space coaches, "Bandiera" livery, including 1 coach A and 1 coach AH with handicap seats, period V

Fotomontage

#### HR4354

FS, 2-units set of Gran Confort 1985 open space coaches, XMPR livery, including 1 coach A and 1 coach AH with handicap seats, period V-VI

FS, 2-unit set of 1st class coaches Gran Confort '85 "Progetto 901", "Frecciabianca" livery with red doors, period VI