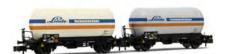

#### HN6604

DB, 2-unit set of 2-axle gas tank wagon, "Rommenhöller Kohlensäure", period IV

Fotomontage