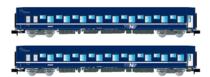

#### HN4407

RENFE, 2-unit set of sleeping coaches T2, "Largo Recorrido" livery, period IV-V

#### HN4408

RENFE, sleeping coach T2, "Renfe Operadora" livery, period V