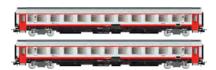

#### HN2554/HN2554S

RENFE, 2-unit set of diesel railcars ALn 668 series 1900, original FS livery, curved glasses, period IV

Fotomontage