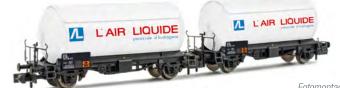

#### HN6526

SNCF, 2-unit set of 2-axle gas tank wagons, "Air Liquide", period IV-V

Fotomontage