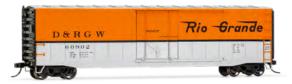

#### HR6583A/B/C/D

Denver & RioGrande Western, US-Boxcar, running number 60919, period III

Fotomontage