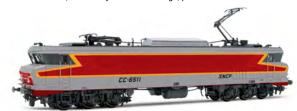

#### HN2549/HN2549S

SNCF, electric locomotive CC 14111, with 4 headlights, blue livery, period III

HN2564/HN2564S

DB, electric locomotive 103 004, beige/red livery with dark grey roof, single arm pantograph, period IV

#### HN2550/HN2550S

SNCF, electric locomotive CC 14132, with 2 headlights, green livery, period IV

Fotomontage