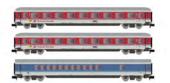

#### HN4391

EuroCity "Mozart", 3-unit set of coaches, including 1st class coach of ÖBB in orange livery, 1st class coach of SNCF in grey livery and 1 restaurant coach of DB in beige/red livery, period IV-V

#### HN4390

EuroCity "Mozart", 3-unit set of ÖBB 2nd class coaches, orange and red livery, period IV-V

N

• •

SNCB, 3-unit set including 1 sleeping coach T2 in blue livery, 1 car transporter DD DEV in blue livery and 1 coach Bc I6 in blue/red livery, period IV-V