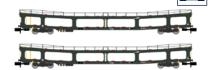

#### HE6040

TRANSFESA/HISPANAUTO, 3-axle car transporter Laeks, "Mega Car Carrier", period VI