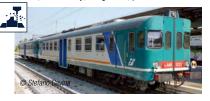

#### HN2553/HN2553S

FS, 2-unit set of diesel railcars ALn 668 series 1200, XMPR livery, flat glasses, period V