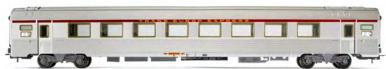

Fotomontage

#### HN4356

SNCF/RENFE, 3-unit set of additional coaches,

SNCF/RENFE, 2-unit set of additional sleeping coaches, Talgo "Francisco de Goya" (Paris - Madrid), blue and white livery, period V

NEED NO.

Talgo "Francisco de Goya" (Paris - Madrid), blue

and white livery, including 1 restaurant coach, 1

bar coach, 1 "Superreclinable" coach, period V

Fotomontage