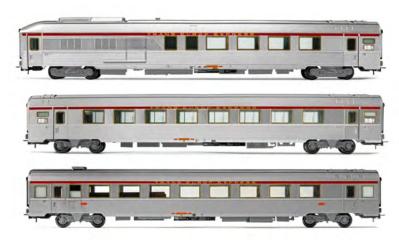

#### HN4396

RENFE, 3-unit set of coaches "Al-Andalus", including 2 restaurant coaches WR and 1 luggage van DD-8100, period IV-V

#### HN4397

RENFE, 3-unit set of coaches "Al-Andalus", including 2 sleeping coaches WL and 1 coach 10000, period IV-V

SNCF/RENFE, 6-unit base set, Talgo "Francisco de Goya" (Paris - Madrid), blue and white livery, period V