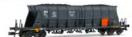

#### HN6557

RENFE, 4-axle hopper wagon Uacs with rounded walls, dark grey livery, "Metransa", period IV

Fotomontage

#### HE6048

RENFE, 4-axle hopper wagon PTT with rounded walls, dark grey livery, "Metransa", period IV

Fotomontage