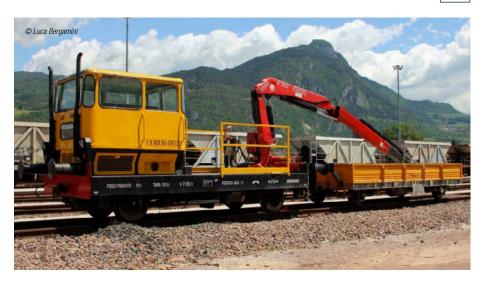

#### HR2909/HR2909D

FS, maintenance vehicle type KLV 53, yellow "RFI" livery, period V-VI

## HR2910/HR2910D

Maintenance vehicle type KLV 53, yellow livery, "Sirti", period V

#### HR2912/HR2912D

DB, maintenance vehicle type KLV 53, yellow livery, period IV

© Svetlana Linberg

#### HR2911/HR2911D

DB AG, maintenance vehicle type KLV 53, yellow livery with DB AG logo, period V

© Wolfgang Mauser

#### HR2913/HR2913D

BASF, maintenance vehicle type KLV 53, green livery, period V