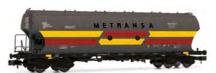

#### HN6557

RENFE, 4-axle hopper wagon Uacs with rounded walls, dark grey livery, "Metransa", period IV

Fotomontage

#### HE6048

RENFE, 4-axle hopper wagon PTT with rounded walls, dark grey livery, "Metransa", period IV

Fotomontage