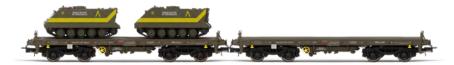

#### HN6551

RENFE, 2-unit set of 4-axle hopper wagons for coal transport Faoos, brown livery, "Semat/Carfe", period IV-V

Fotomontage