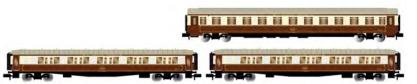

#### HN4395

FS, 3-unit set of UIC-Z Eurofima coaches, "C1" livery, including 1 1st class coach and 2 2nd class coaches, period IV-V

HN4402

H

CIWL, 3-unit set of coaches "Train Bleu", including 1 luggage van and 2 sleeping coaches Lx, period III