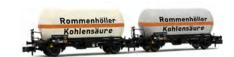

#### HN6604

DB, 2-unit set of 2-axle gas tank wagon, "Rommenhöller Kohlensäure", period IV

Fotomontage