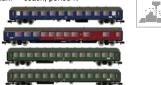

#### HN4359

DB, 4-unit set of coaches, blue, green and blue/red livery, including 1 Aüm coach, 2 Büm coaches and 1 ARüm<sup>217</sup> coach, period IV

#### HN4360

DB AG, 4-unit set of "InterCity" coaches, red/white livery, including 1 Apmz coach, 1 Bm coach, 1 Bpmz coach and 1 Armz coach, period V

#### HN4365

DB AG, 3-unit set of "Rollende Raststätte" coaches, orient red/white livery, including 2 Avm coaches and 1 WGm coach, period V