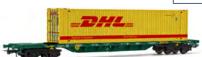

#### HR6575

4-axle container wagon Sgnss, green livery, loaded with 45' container "DHL", period V-VI

Fotomontage