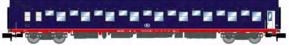

#### HN4390

EuroCity "Mozart", 3-unit set of ÖBB 2nd class coaches, orange and red livery, period IV-V

N

• •

SNCB, 3-unit set including 1 sleeping coach T2 in blue livery, 1 car transporter DD DEV in blue livery and 1 coach Bc I6 in blue/red livery, period IV-V

#### HN4405

SNCF, 2-unit set of sleeping coaches T2, blue livery with logo "nouille", period IV-V