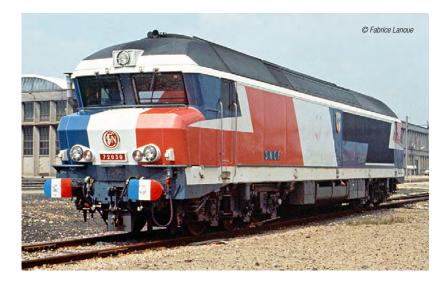

#### HJ2603

SNCF, diesel locomotive CC 72033, blue livery with "Nouille" logo, period IV-V