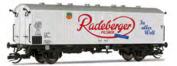

#### HN9742

DR, 2-axle ferryboat refrigerated wagon, "Radeberger Pilsner", period IV

Fotomontage

HO

• •