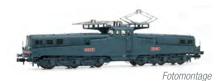

#### HJ2426/HJ2426S

SNCF, electric locomotive CC 6543 Maurienne, green livery, period IV