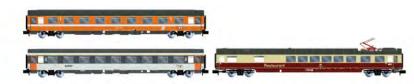

#### HN4391

EuroCity "Mozart", 3-unit set of coaches, including 1st class coach of ÖBB in orange livery, 1st class coach of SNCF in grey livery and 1 restaurant coach of DB in beige/red livery, period IV-V