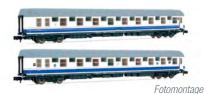

#### HE4016

RENFE, 3-unit set of coaches "Media Luna", including 1 sleeping coach T2 in blue livery, 1 1st class coach 12100 in "Estrella" livery and 1 sleeping coach 7100 in "Estrella" livery, period IV