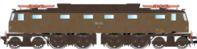

#### HN2563/HN2563S

DB, electric locomotive E 03 001, beige/red livery with silver roof, single arm pantograph, period III

#### HN2565/HN2565S

DB, electric locomotive 103 140, orient red livery, single arm pantograph, period IV