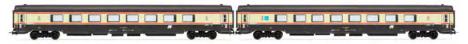

#### HN2554/HN2554S

RENFE, 2-unit set of diesel railcars ALn 668 series 1900, original FS livery, curved glasses, period IV

Fotomontage