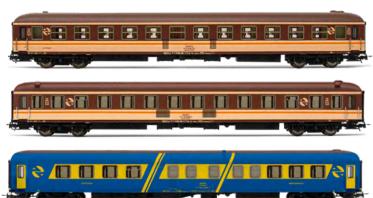

#### HN4396

RENFE, 3-unit set of coaches "Al-Andalus", including 2 restaurant coaches WR and 1 luggage van DD-8100, period IV-V

#### HN4397

RENFE, 3-unit set of coaches "Al-Andalus", including 2 sleeping coaches WL and 1 coach 10000, period IV-V

SNCF/RENFE, 6-unit base set, Talgo "Francisco de Goya" (Paris - Madrid), blue and white livery, period V

#### HE4016

RENFE, 3-unit set of coaches "Media Luna", including 1 sleeping coach T2 in blue livery, 1 1st class coach 12100 in "Estrella" livery and 1 sleeping coach 7100 in "Estrella" livery, period IV

#### HE4017

RENFE, 3-unit set of coaches "Media Luna", including 1 restaurant coach R8 in blue/yellow livery, 1 2nd class coach 12300 in "Estrella" livery and 1 couchette coach 11600 in "Estrella" livery, period IV