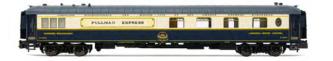

HN4398

VSOE, 3-unit set of coaches for "Venice Simplon Orient Express" train, including 1 restaurant coach, 1 restaurant coach with kitchen and 1 service coach, period IV-V

Fotomontage

#### HN4399

HN4400

N

TT

Pullman Express Service Coach with type MD bogies, for higher speeds, period IV-V

Fotomontage

VSOE, 2-unit set of sleeping coaches for "Venice Simplon Orient Express" train, period IV-V