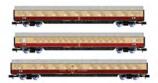

#### HN6579

RENFE, 2-unit set of 2-axle closed wagons JPD, "Mahou", period IV

RENFE, 2-unit set of 4-axle hopper wagons Faoos,

brown livery, "Transfesa", period IV-V

Fotomontage

#### HN6578

RENFE, 2-unit set of 2-axle closed wagons JPD, oxid red livery, "Cantabriasil", period IV-V

Fotomontage

#### HN6580

RENFE, 2-unit set of 2-axle closed wagons JPD, green livery, "Toro y Betolaza", period V

Fotomontage