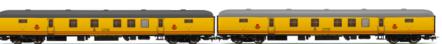

#### HR2909/HR2909D

FS, maintenance vehicle type KLV 53, yellow "RFI" livery, period V-VI

## HR2910/HR2910D

Maintenance vehicle type KLV 53, yellow livery, "Sirti", period V