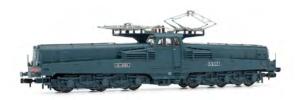

#### HN2547/HN2547S

SNCF, electric locomotive CC 14004, with 4 headlights, blue livery, period III