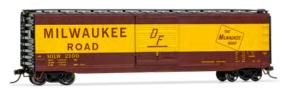

#### HR6584A/B/C/D

Milwaukee Road, US-Boxcar, running number 2101, period III

Fotomontage