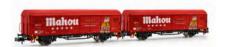

#### HN6579

RENFE, 2-unit set of 2-axle closed wagons JPD, "Mahou", period IV

RENFE, 2-unit set of 4-axle hopper wagons Faoos,

brown livery, "Transfesa", period IV-V

Fotomontage