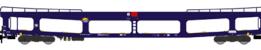

#### HN4413

RENFE, 2-unit set, car transporter DDMA, with protective lateral grills, original livery, period IV