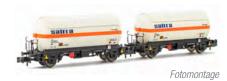

#### HN6524

RENFE, 2-unit set of 2-axle gas tank wagons Zgkk, "Saltra", period IV