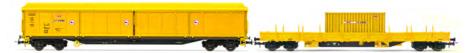

#### HN6566

DB, 2-axle flat wagon Kls, brown livery, loaded with 2 20' container "DB", period IV

Fotomontage