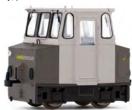

#### HR2866/HR2866D

RailAdventure, accumulator shunting locomotive ASF, grey livery, period VI

Fotomontage

© Jörg Van Essen

НО

TT