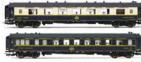

#### HJ4161

SNCB, sleeping coach T2, CIWL livery with TEN logo, period IV

Fotomontage

#### HJ4162

CIWL, 3-unit set of coaches "Train Bleu", including 1 luggage van and 2 sleeping coaches Lx, period III

#### HJ4163

CIWL, 3-unit set of coaches "Train Bleu", including 1 restaurant coach and sleeping coach Lx and 1 Pullman coach Ws, period III

Fotomontage