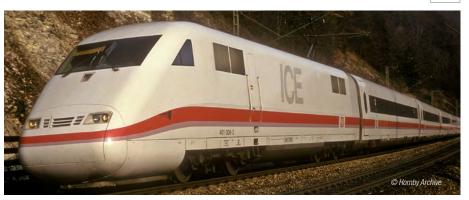

#### HL4674

DB, 3-unit set of additional coaches ICE 1 BR 401, white/red livery, including 1 restaurant coach and 2 2nd class coaches, period IV-V

#### HL4677

DB, 2-unit set of additional coaches ICE 1 BR 401, white/red livery, including 1 1st class coach and 1 2nd class coach, period IV-V

#### HL4676

DB AG, 3-unit set of additional coaches ICE 1 BR 401, white/red livery, including 1 restaurant coach and 2 2nd class coaches, Tz 181 "Interlaken", period V-VI

#### HL4679

DB AG, 2-unit set of additional coaches ICE 1 BR 401, white/red livery, including 1 1st class coach and 1 2nd class coach, Tz 181 "Interlaken", period V-VI

DB AG, 3-unit set of additional coaches ICE 1 BR 401, white/red livery, including 1 restaurant coach and 2 2nd class coaches, Tz 157 "Landshut", period VI

#### HL4678

DB AG, 2-unit set of additional coaches ICE 1 BR 401, white/red livery, including 1 1st class coach and 1 2nd class coach, Tz 157 "Landshut", period VI