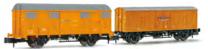

#### HN6556

RENFE, 2-axle closed wagon J300.000, "Osborne", period III

Fotomontage