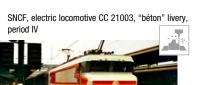

#### HJ2427/HJ2427S

SNCF, electric locomotive CC 6568, "béton" livery, period IV