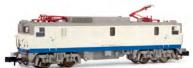

#### HE2005/HE2005D/HE2005S

RENFE, electric locomotive class 279, green/yellow livery, period IV