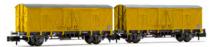

#### HN6554

R.N., 2-unit set of 2-axle closed wagons J-300.000 and J2, yellow livery, period III

Fotomontage

#### HN6555

RENFE, 2-unit set of 2-axle closed wagons J-300.000 and J2, orange livery, period IV

Fotomontage