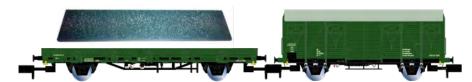

#### HN4418

DBP, 2-unit set of 4-axle mail vans Post-mrz, beige/blue livery, period IV

#### HN4417

DBP, 2-unit set of 4-axle mail vans Post-mrz, green livery, period IV