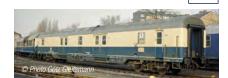

#### HN4364

DB, 3-unit set of "TEE Bavaria" coaches, red/beige livery, including 1 Apm<sup>121</sup> coach, 1 Avm<sup>111</sup> coach and 1 ARDm<sup>106</sup> coach, period IV