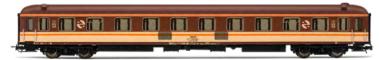

#### HN4396

RENFE, 3-unit set of coaches "Al-Andalus", including 2 restaurant coaches WR and 1 luggage van DD-8100, period IV-V

#### HN4397

RENFE, 3-unit set of coaches "Al-Andalus", including 2 sleeping coaches WL and 1 coach 10000, period IV-V

SNCF/RENFE, 6-unit base set, Talgo "Francisco de Goya" (Paris - Madrid), blue and white livery, period V