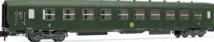

#### HN4390

EuroCity "Mozart", 3-unit set of ÖBB 2nd class coaches, orange and red livery, period IV-V

N

• •

SNCB, 3-unit set including 1 sleeping coach T2 in blue livery, 1 car transporter DD DEV in blue livery and 1 coach Bc I6 in blue/red livery, period IV-V

#### HN4405

SNCF, 2-unit set of sleeping coaches T2, blue livery with logo "nouille", period IV-V