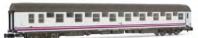

#### HE4017

RENFE, 3-unit set of coaches "Media Luna", including 1 restaurant coach R8 in blue/yellow livery, 1 2nd class coach 12300 in "Estrella" livery and 1 couchette coach 11600 in "Estrella" livery, period IV