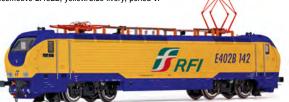

#### HR2905/HR2905S

FS RFI, electric locomotive E.402B, yellow/blue livery, period VI

Fotomontage

TT