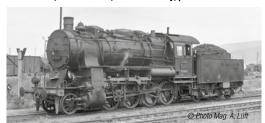

#### HJ2417/HJ2417S

SNCF, steam locomotive 040 D 507 Nord, 3-dome symetrical boiler, black livery, period III