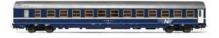

#### HN4359

DB, 4-unit set of coaches, blue, green and blue/red livery, including 1 Aüm coach, 2 Büm coaches and 1 ARüm<sup>217</sup> coach, period IV

#### HN4360

DB AG, 4-unit set of "InterCity" coaches, red/white livery, including 1 Apmz coach, 1 Bm coach, 1 Bpmz coach and 1 Armz coach, period V

#### HN4365

DB AG, 3-unit set of "Rollende Raststätte" coaches, orient red/white livery, including 2 Avm coaches and 1 WGm coach, period V

#### HN4364

DB, 3-unit set of "TEE Bavaria" coaches, red/beige livery, including 1 Apm<sup>121</sup> coach, 1 Avm<sup>111</sup> coach and 1 ARDm<sup>106</sup> coach, period IV