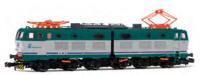

#### HN2531/HN2531S

FS, electric locomotive E.656, 2nd series, blue/grey livery, period IV

Fotomontage

## HN2532/HN2532S

FS, electric locomotive E.656, 5th series, XMPR livery, period V-VI

Fotomontage

#### HN2533/HN2533S

FS, electric locomotive E.656, 5th series, blue/grey livery, period IV-V

Fotomontage