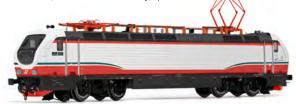

#### HR2904/HR2904S

FS, electric locomotive E.402B, new "Frecciabianca" livery, ep. VI

Fotomontage