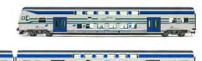

#### HL5058

FS Trenitalia, 3-unit set of Vivalto coaches, Vivalto livery with new "Vivalto" logo, including 1 coach with driver's cab and 2 intermediate coaches, period VI

#### HL5057

FS Trenitalia, 2-unit set of Vivalto intermediate coaches, DPR livery with old "Vivalto" logo, period VI

Fotomontage

HO