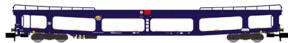

#### HN4413

RENFE, 2-unit set, car transporter DDMA, with protective lateral grills, original livery, period IV