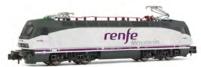

#### HE2005/HE2005D/HE2005S

RENFE, electric locomotive class 279, green/yellow livery, period IV