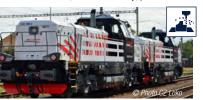

### HR2898/HR2898S

Rail Traction Company, diesel shunting locomotive EffiShunter 1000, white/black livery, period VI

#### HR2899/HR2899S

ČD Cargo, diesel shunting locomotive EffiShunter 1000, light blue/blue livery, period VI

НО

N TT

19

- •