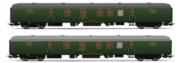

#### HN2554/HN2554S

RENFE, 2-unit set of diesel railcars ALn 668 series 1900, original FS livery, curved glasses, period IV

Fotomontage