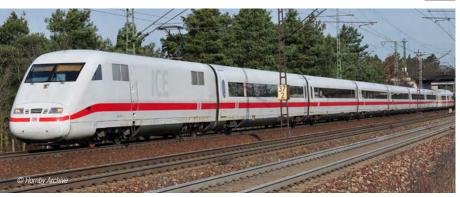

#### HL4674

DB, 3-unit set of additional coaches ICE 1 BR 401, white/red livery, including 1 restaurant coach and 2 2nd class coaches, period IV-V

#### HL4677

DB, 2-unit set of additional coaches ICE 1 BR 401, white/red livery, including 1 1st class coach and 1 2nd class coach, period IV-V

#### HL4676

DB AG, 3-unit set of additional coaches ICE 1 BR 401, white/red livery, including 1 restaurant coach and 2 2nd class coaches, Tz 181 "Interlaken", period V-VI

#### HL4679

DB AG, 2-unit set of additional coaches ICE 1 BR 401, white/red livery, including 1 1st class coach and 1 2nd class coach, Tz 181 "Interlaken", period V-VI

DB AG, 3-unit set of additional coaches ICE 1 BR 401, white/red livery, including 1 restaurant coach and 2 2nd class coaches, Tz 157 "Landshut", period VI

#### HL4678

DB AG, 2-unit set of additional coaches ICE 1 BR 401, white/red livery, including 1 1st class coach and 1 2nd class coach, Tz 157 "Landshut", period VI