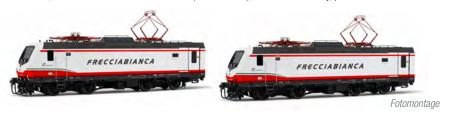

#### HL2663

FS Trenitalia, 2-unit set of electric locomotives E.464 (both motorized), "Frecciabianca" livery, period VI