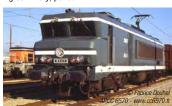

#### HJ2428/HJ2428S

SNCF, electric locomotive CC 6511, silver livery with "Mistral" logo, period IV

Fotomontage