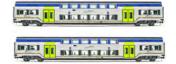

#### HL5058

FS Trenitalia, 3-unit set of Vivalto coaches, Vivalto livery with new "Vivalto" logo, including 1 coach with driver's cab and 2 intermediate coaches, period VI

#### HL5057

FS Trenitalia, 2-unit set of Vivalto intermediate coaches, DPR livery with old "Vivalto" logo, period VI

Fotomontage

HO