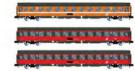

#### HN4390

EuroCity "Mozart", 3-unit set of ÖBB 2nd class coaches, orange and red livery, period IV-V

N

• •

SNCB, 3-unit set including 1 sleeping coach T2 in blue livery, 1 car transporter DD DEV in blue livery and 1 coach Bc I6 in blue/red livery, period IV-V

#### HN4405

SNCF, 2-unit set of sleeping coaches T2, blue livery with logo "nouille", period IV-V