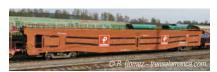

#### HN4413

RENFE, 2-unit set, car transporter DDMA, with protective lateral grills, original livery, period IV