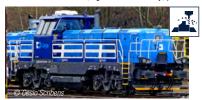

#### HR2900/HR2900S

Mercitalia Rail, diesel shunting locomotive EffiShunter 1000, silver livery with red stripes, period VI