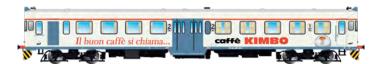

#### HL2666

FS, diesel railcar ALn 668 series 3100, white livery, "Kimbo", period V