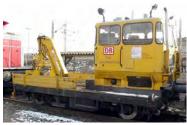

#### HR2912/HR2912D

DB, maintenance vehicle type KLV 53, yellow livery, period IV

© Svetlana Linberg

#### HR2911/HR2911D

DB AG, maintenance vehicle type KLV 53, yellow livery with DB AG logo, period V

© Wolfgang Mauser