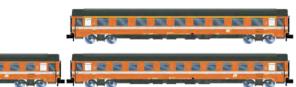

#### HL2664

FS Trenitalia, electric locomotive E.464 464, "Quattroseiguattro" livery, period VI

FS Trenitalia, 3-unit set of Vivalto coaches, DPR

livery with old "Vivalto" logo, including 1 coach with

driver's cab and 2 intermediate coaches, period VI

#### HL5058

FS Trenitalia, 3-unit set of Vivalto coaches, Vivalto livery with new "Vivalto" logo, including 1 coach with driver's cab and 2 intermediate coaches, period VI