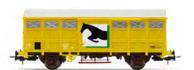

AZVI, 2-unit set of 2-axle closed wagons, yellow livery, including 1 J2 wagon and 1 J3 wagon, period V-VI

Fotomontage