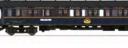

#### HN4396

RENFE, 3-unit set of coaches "Al-Andalus", including 2 restaurant coaches WR and 1 luggage van DD-8100, period IV-V

#### HN4397

RENFE, 3-unit set of coaches "Al-Andalus", including 2 sleeping coaches WL and 1 coach 10000, period IV-V

SNCF/RENFE, 6-unit base set, Talgo "Francisco de Goya" (Paris - Madrid), blue and white livery, period V