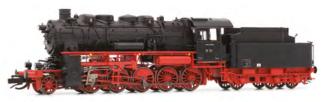

#### HR2889/HR2889ACS/HR2889S

DB, steam locomotive class 56.20, 3-dome symetrical boiler, black/red livery, period III

#### HR2890/HR2890S

DR, steam locomotive class 56.20, 3-dome boiler, black/red livery, period III

DRG, steam locomotive class 56.20, 3-dome boiler, black/red livery, period II