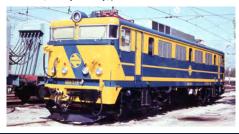

#### HE2007/HE2007D/HE2007S

RENFE, electric locomotive class 269, "Milrayas" livery, period IV

@ Mariano Orozco Iglesias