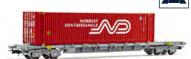

#### HJ6241

SNCF, 4-axle container wagon Sgss, loaded with 45' container "Norbert Dentressangle", period V-VI

Fotomontage