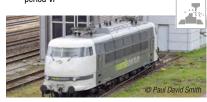

#### HN2563/HN2563S

DB, electric locomotive E 03 001, beige/red livery with silver roof, single arm pantograph, period III