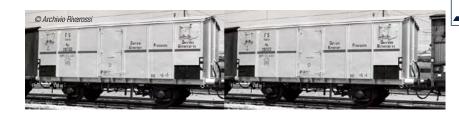

#### HR6561

FS, 3-units set of 2-axle refrigerated wagons Hgb (2 without brakeman's cab, 1 with), UK loading gauge, white livery with red stripe, ep. III

@ Archivio Rivarossi

O A. Lawrence Oduegieditrice