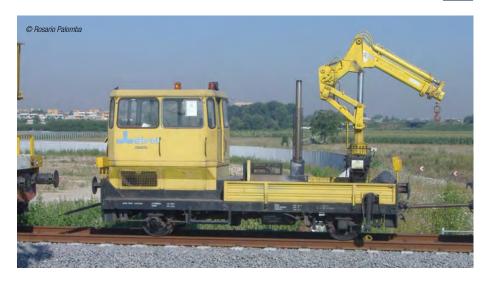

#### HE2008/HE2008D

RENFE, maintenance vehicle type KLV 53, yellow livery, period IV

@ Mariano Orozco Iglesias

#### HE2009/HE2009D

RENFE, maintenance vehicle type KLV 53, "Mantenimiento de Infraestructura" livery, period V

© Fernando Monrov Peña

HO