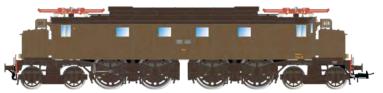

#### HN2563/HN2563S

DB, electric locomotive E 03 001, beige/red livery with silver roof, single arm pantograph, period III

#### HN2549/HN2549S

SNCF, electric locomotive CC 14111, with 4 headlights, blue livery, period III

HN2564/HN2564S

DB, electric locomotive 103 004, beige/red livery with dark grey roof, single arm pantograph, period IV