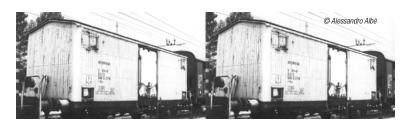

#### HR6562

HR6581

FS, 2-units set of 2-axle refrigerated wagons Ifms, metallic body, UK loading gauge, silver livery with red stripe, ep. IIIb

#### HR6563

FS, 2-units set of 2-axle refrigerated wagons Ifms with metallic doors, UK loading gauge, silver livery, ep. IV