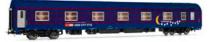

#### HE4016

RENFE, 3-unit set of coaches "Media Luna", including 1 sleeping coach T2 in blue livery, 1 1st class coach 12100 in "Estrella" livery and 1 sleeping coach 7100 in "Estrella" livery, period IV

#### HE4017

RENFE, 3-unit set of coaches "Media Luna", including 1 restaurant coach R8 in blue/yellow livery, 1 2nd class coach 12300 in "Estrella" livery and 1 couchette coach 11600 in "Estrella" livery, period IV