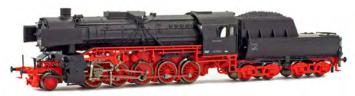

#### HN2486/HN2486S

DB, steam locomotive 42 2332, black/red livery, with 3rd headlight, period III

Fotomontage

#### HN2487/HN2487S

DR, steam locomotive 42 1792, black/red livery, with 3rd headlight, period III

Fotomontage