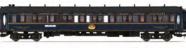

#### HN4405

SNCF, 2-unit set of sleeping coaches T2, blue livery with logo "nouille", period IV-V

#### HN4411

SNCF, 2-unit set, car transporter DD DEV 66, green livery with white logo "encadré", period IV

#### HN4412

SNCF, 2-unit set, car transporter DD DEV 66, without superior lateral, green livery with white logo "casquette", period V