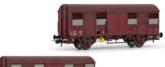

#### HE4013

RENFE, 2-unit set of postal vans DGDC-3000, olive green livery, period III-IV

Fotomontage

#### HE4014

RENFE, 2-unit set of postal vans DGDC-3000, lemon yellow livery, period IV

Fotomontage

N

HO

TT

•••

.47,