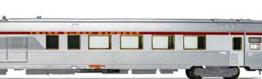

#### HR2904/HR2904S

FS, electric locomotive E.402B, new "Frecciabianca" livery, ep. VI

Fotomontage

#### HR2905/HR2905S

FS RFI, electric locomotive E.402B, yellow/blue livery, period VI

Fotomontage

TT