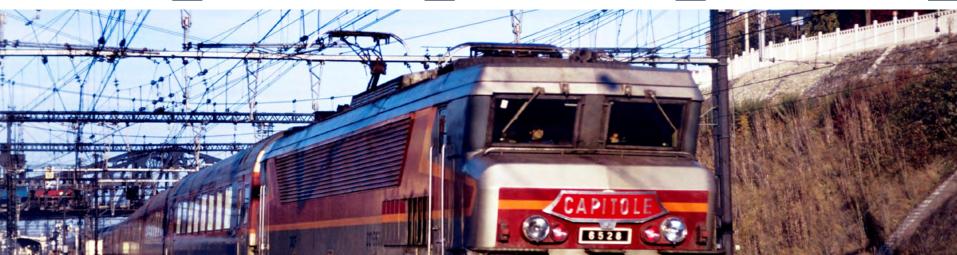

#### HJ2428/HJ2428S

SNCF, electric locomotive CC 6511, silver livery with "Mistral" logo, period IV

Fotomontage